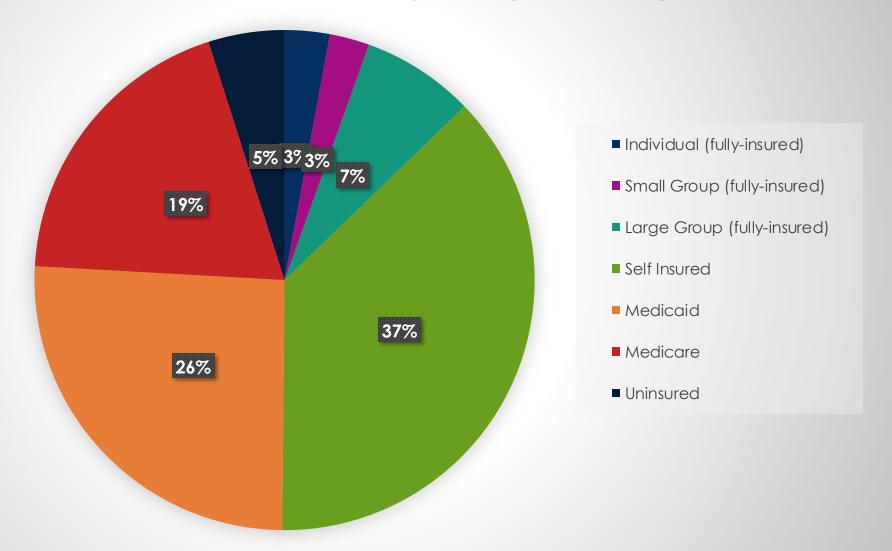

of Social Services
William Halsey, LCSW,MBA Deputy Director of Medicaid and Division of Health Services Department of Social Services
Christine A. Cappiello, Senior Director, Government Relations Anthem Blue Cross Blue Shield
Lori Szczygiel, MA RVP, National Accounts Carelon Behavioral Health

## TCB Updates



- Statewide Listening Sessions: Path to Improvement
  - Will be halting TCB listening sessions to January 2024
  - Explore new engagement strategies for an improved experience
  - Active community partnerships: Sub-contracting partnerships with local organizations to broaden outreach for youth and families.
  - Having a participatory approach with youth and families.

# Updated TCB Statewide Listening Session Roadmap











## Connecticut Insured by Market Segment (estimated)





## Connecticut Commercial Market by Segment (estimated)





## Next Meeting



## **Revised Meeting Dates**

- January 10, 2024
- February 1, 2024